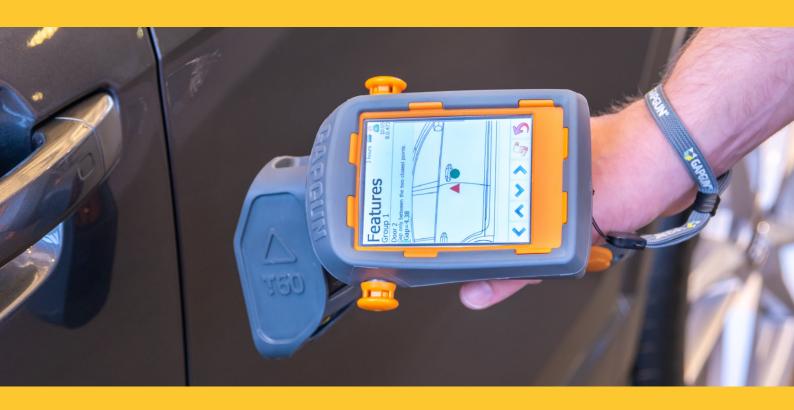

# AUTOMATE AND VISUALISE INSPECTION WORKFLOW

IMPROVE CYCLE TIME, USABILITY, AND TRACEABILITY OF INLINE MEASUREMENT PROCESSES.

View measurement data on live screen

Multiple GapGun® users work from one check plan

### **INSPECTION WORKFLOW**

Inline is a Windows-based application designed to automate the inspection workflow. Inline provides live visualisations across multiple displays with clear instructions and overlays displaying measurement progress with pass/fail. Inline provides a faster and simpler way to use multiple GapGuns in a production environment.

This is achieved through automatic selection of check plans and automatic export of results. Results can be exported in bespoke formats, for compatibility with market leading quality management systems. Inline speeds up the measurement process by simplifying the operator workflow, this includes capturing serial and part numbers through either barcode scanning or factory system integration.