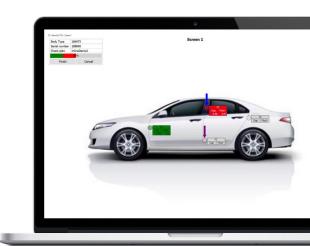

# AUTOMATE AND VISUALISE INSPECTION WORKFLOW

IMPROVE CYCLE TIME, USABILITY, AND TRACEABILITY OF INLINE MEASUREMENT PROCESSES.

View measurement data on live screen

Multiple GapGun® users work from one check plan

Immediate digitalised data upload

Automated check plan selection

### **INSPECTION WORKFLOW**

Inline is a Windows-based application designed to automate the inspection workflow. Inline provides live visualisations across multiple displays with clear instructions and overlays displaying measurement progress with pass/fail. Inline provides a faster and simpler way to use multiple GapGuns in a production environment.

This is achieved through automatic selection of check plans and automatic export of results. Results can be exported in bespoke formats, for compatibility with market leading quality management systems. Inline speeds up the measurement process by simplifying the operator workflow, this includes capturing serial and part numbers through either barcode scanning or factory system integration.